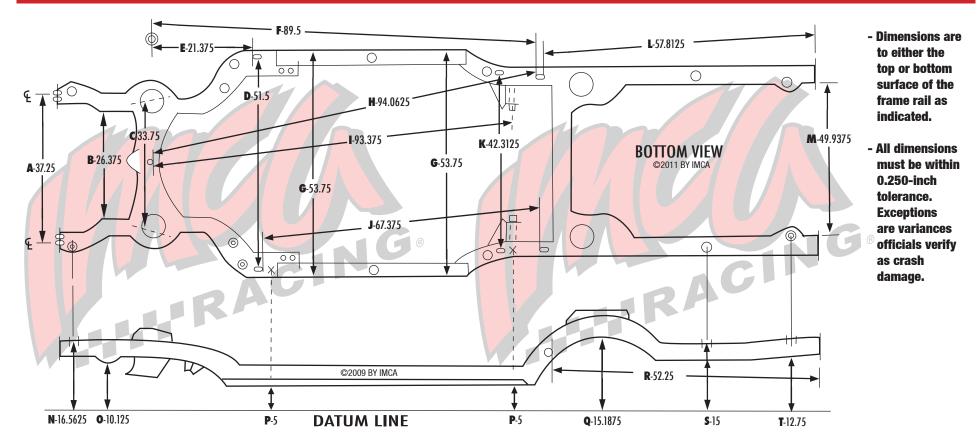

## **1978-1987 Chevrolet Monte Carlo**

- **A.** 37.25 inches from center to center of bumper cylinder lower flange mounting holes.
- **B.** 26.375 inches between side rails at lower steering gear bolt area, to idler arm mounting area.
- $\ensuremath{\textbf{C}}$  . 33.750 - inches between upper control arm mounting brackets at front shim area.
- **D.** 51.5 inches from inside edge of slotted hole, to inside edge of slotted hole. Front firewall can be located no further back than rear edge of this hole.
- **E.** 21.375 inches from center of lower ball joint grease fitting to front edge of slotted hole.
- **F.** 89.5 inches from center of lower ball joint grease fitting, to front edge of rear slotted hole.

- **G.** 53.750 inches from outside edge of frame rail to outside edge of frame rail.
- **H.** 94.0625 inches from rear edge of crossmember hole, to front edge of rear slotted hole.
- **I.** 93.375 inches from rear edge of front crossmember hole, to center of rear torque arm mounting pin.
- J. 67.375 inches from rear edge of slotted hole, to front edge of rear slotted hole.
- **K.** 42.3125 inches from inside edge of slotted hole, to inside edge of slotted hole.
- L. 57.8125 inches from rear edge of slotted hole, to lower outer flange edge of side rail.
- M. 49.9375 inches between lower side surfaces of rear side rails.

- N. 16.5625 inches from top of side rail alongside radiator support mount, to datum line.
- **0.** 10.125 inches from lowermost surface of side rail at sway bar mounting area, to datum line.
- P. Locations for measuring ride height. Dimensions N, O, Q, S and T should be measured at 5 inch ride height. Front, 5 inches below bottom surface of side rail just rear of slotted hole; Rear, 5 inches below bottom surface of side rail alongside front slotted hole.

## **Q.** 15.1875

- R. 52.250 inches from rear edge of flanged tie down hole to lower flange edge of side rail.
- **S.** 15 inches from top surface of side rail.
- **T.** 12.750- inches from bottom surface of side rail.